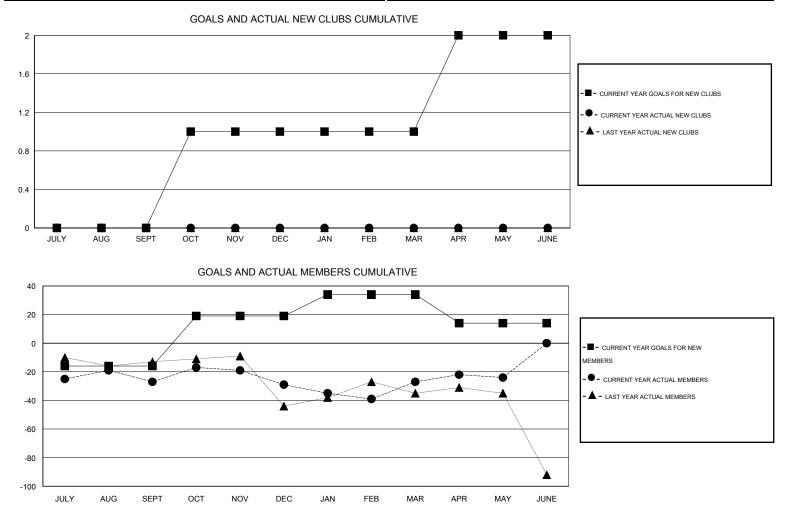

## GMT: OPEN

| GMT: OPEN                                  |                  |                   | LOCATIC          | N ILLINOIS            |                                            |                    |                                     |                    | GMT CA 1         |  |
|--------------------------------------------|------------------|-------------------|------------------|-----------------------|--------------------------------------------|--------------------|-------------------------------------|--------------------|------------------|--|
|                                            |                  | Clubs             |                  |                       | Members                                    |                    |                                     |                    |                  |  |
|                                            | RESU             | LTS FOR 2015-2016 |                  | RESULTS FOR 2015-2016 |                                            |                    |                                     |                    |                  |  |
| QUARTER                                    | NEW CLUB<br>GOAL | NEW CLUBS         | DROPPED<br>CLUBS | NET<br>GAIN/LOSS      | QUARTER                                    | NEW MEMBER<br>GOAL | CHARTER AND<br>NEW MEMBERS<br>ADDED | DROPPED<br>MEMBERS | NET<br>GAIN/LOSS |  |
| JULY/AUG/SEPT                              | 0                | 0<br>0            | 1<br>0           | -1<br>0               | JULY/AUG/SEPT                              | -16<br>35          | 40<br>39                            | 67<br>41           | -27<br>-2        |  |
| OCT/NOV/DEC<br>JAN/FEB/MAR<br>APR/MAY/JUNE | 0                | 0                 | 0                | 0                     | OCT/NOV/DEC<br>JAN/FEB/MAR<br>APR/MAY/JUNE | 15<br>-20          | 36<br>34                            | 34<br>31           | 2                |  |